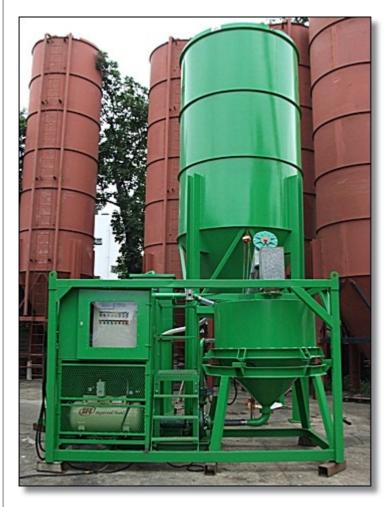

# **Product Description**

The Grout Mixing Plant is design specifically to support Jet Grouting and Tunneling projects. Water, Cement and Bentonite are weighed using Digital Load Cells. Multiple design mix recipes can be stored in the system. During mixing, water is first injected into the Mixer. Cement and/or Bentonite are then discharged into the Grout Mixer via a Screw Conveyor or Rotary Valve. Circulation mixing is done using a heavy duty Slurry Pump driven by a Motor at 1460rpm. After mixing, the grout is discharged into an Agitator Tank using the same Slurry Pump. The next batch of mix can be started manually or automatically.

### **Grout Mixer**

Dimensions: est. 3696L x 1866W x 2289H

Net Weight: 2100Kg

Batching Capacity: 1m³ (other capacities available) Power: 15Kw, 415V, 3-Phase, 50Hz

### **Agitator Tank**

Dimensions: est. 2438L x 2438W x 2300H

Net Weight: 1800Kg

Tank Capacity: 5m³ (other capacities available)

Speed: 25rpm

Power: 3.7Kw, 415V, 3-Phase, 50Hz

#### **Screw Conveyor**

Dimensions: est. Ø10" x 4500L

Net Weight: 500Kg