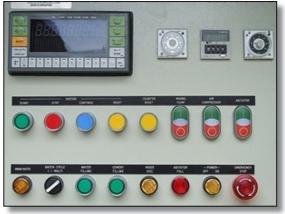

#### **Features**

- Portable and simple to set up.
- Individual settings for Cement, Bentonite, Water, Batch Quantity, Mixing Time and Batch Interval.
- Manual, Semi-Auto and Full-Auto functions.
- Simple and easy to operate.
- Simple maintenance and easy cleaning.
- Factory calibrated and ready to use.
- Integrated control for Water Supply, Mixer, Agitator Tank Cement and Bentonite Discharge.
- Individual components are easy to remove and install.
- Removable Control Panel for wired remote control.