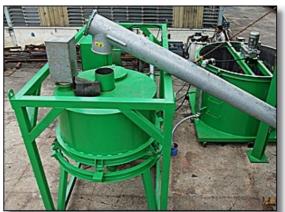

# **Product Description**

The Grout Mixing Plant is design specifically to support Jet Grouting and Tunneling projects. Water, Cement and Bentonite are weighed using Digital Load Cells. Multiple design mix recipes can be stored in the system. During mixing, water is first injected into the Mixer. Cement and/or Bentonite are then discharged into the Grout Mixer via a Screw Conveyor or Rotary Valve. Circulation mixing is done using a heavy duty Slurry Pump driven by a Motor at 1460rpm. After mixing, the grout is discharged into an Agitator Tank using the same Slurry Pump. The next batch of mix can be started manually or automatically.

#### **Screw Conveyor**

Dimensions: est. Ø10" x 4500L

Net Weight: 500Kg